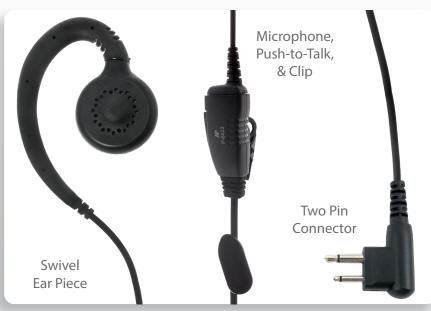

## Artisan Power Product Specification Sheet

Swivel Ear Piece for Motorola Two-Way Radios **P-6423** 

Artisan Power's P-6423 is a single wire headset that works with many Motorola two-way radio series, including the CLS, XTN, RDX, DTR, and AX.

This headset features a swivel ear piece which allows you to use it on either ear for comfort, and a combined microphone and "push-to-talk" button, all on a single wire, for easy and unobtrusive use of your two-way radio.

## **General Information**

Product Type Ear Piece
Part Number P-6423
OEM Part Number RLN6423

Manufacturer Artisan Power

Fits Radio Series CLS, XTN, RDX,
DTR, and AX Series

## **Physical Characteristics**

Color Black

 Weight
 1.1 oz (30 grams)

 Length
 52 inches (132 cm)

**Connector** Two Pin