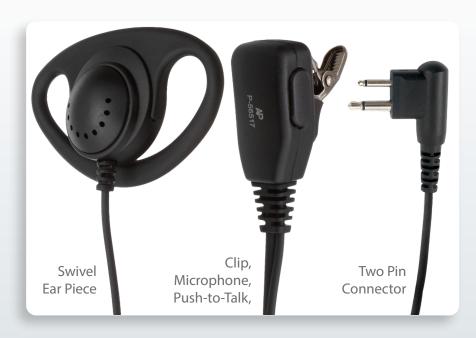

## Swivel Ear Piece for Motorola Two-Way Radios **P-56517**

Artisan Power's P-56517 is a single wire headset that works with many Motorola two-way radio series, including the CLS, XTN, RDX, DTR, and AX.

This headset features a jumbo swivel ear piece which allows you to use it on either ear for comfort, and a combined microphone and "push-to-talk" button, all on a single wire, for easy and unobtrusive use of your two-way radio.

## **General Information**

Product Type Ear Piece
Part Number P-56517

**OEM Part Number** PMLN5001, 56517

Manufacturer Artisan Power

Fits Radio Series CLS, XTN, RDX,
DTR, and AX Series

## **Physical Characteristics**

Color Black

 Weight
 1.1 oz (30 grams)

 Length
 52 inches (132 cm)

**Connector** Two Pin