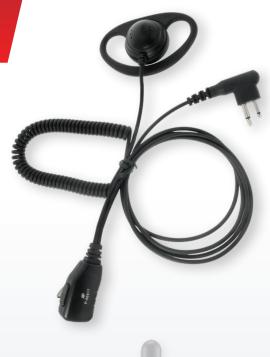

## Swivel Ear Piece for Motorola Two-Way Radios **P-56517**

Artisan Power's P-56517 is a single wire headset that works with many Motorola two-way radio series, including the CLS, XTN, RDX, DTR, and AX.

This headset features a jumbo swivel ear piece which allows you to use it on either ear for comfort, and a combined microphone and "push-to-talk" button, all on a single wire, for easy and unobtrusive use of your two-way radio.

## **Physical Characteristics**

Color Black

 Weight
 1.1 oz (30 grams)

 Length
 52 inches (132 cm)

**Connector** Two Pin